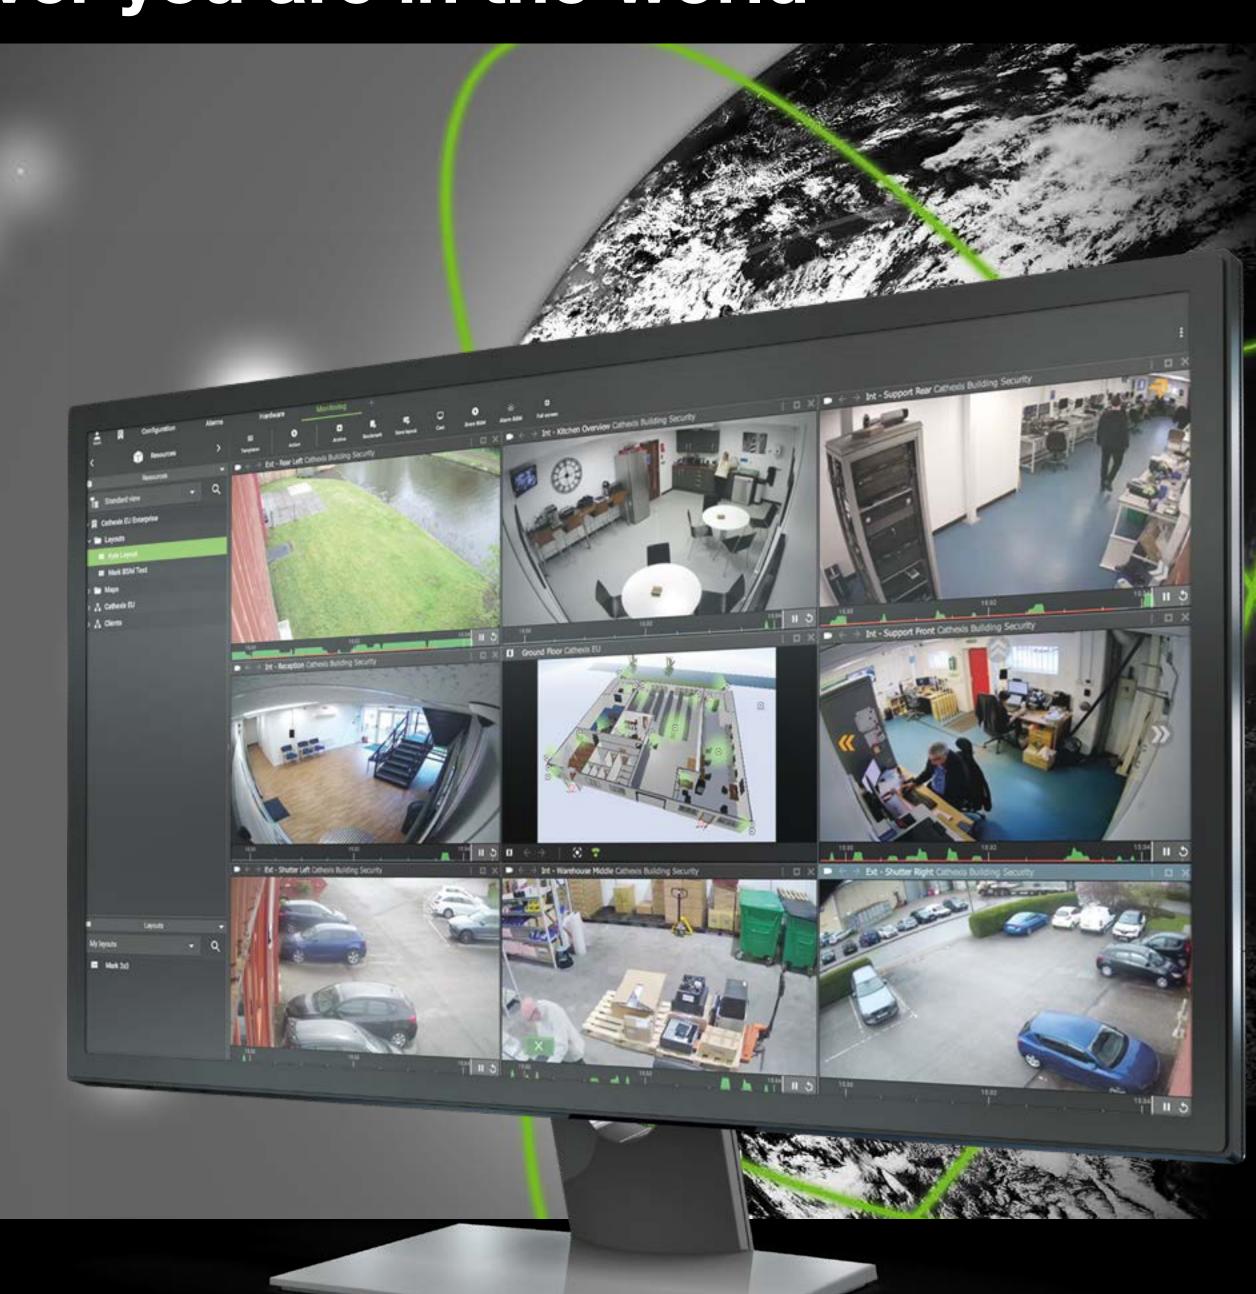

### Manage all sites, wherever you are in the world

Hardware performance dashboard

Comprehensive component asset register

Centralised user management - customise access based on region or role

Enterprise Video Wall

Enhanced Alarm interface and customisable alarms

Embedded in the Carbon user interface