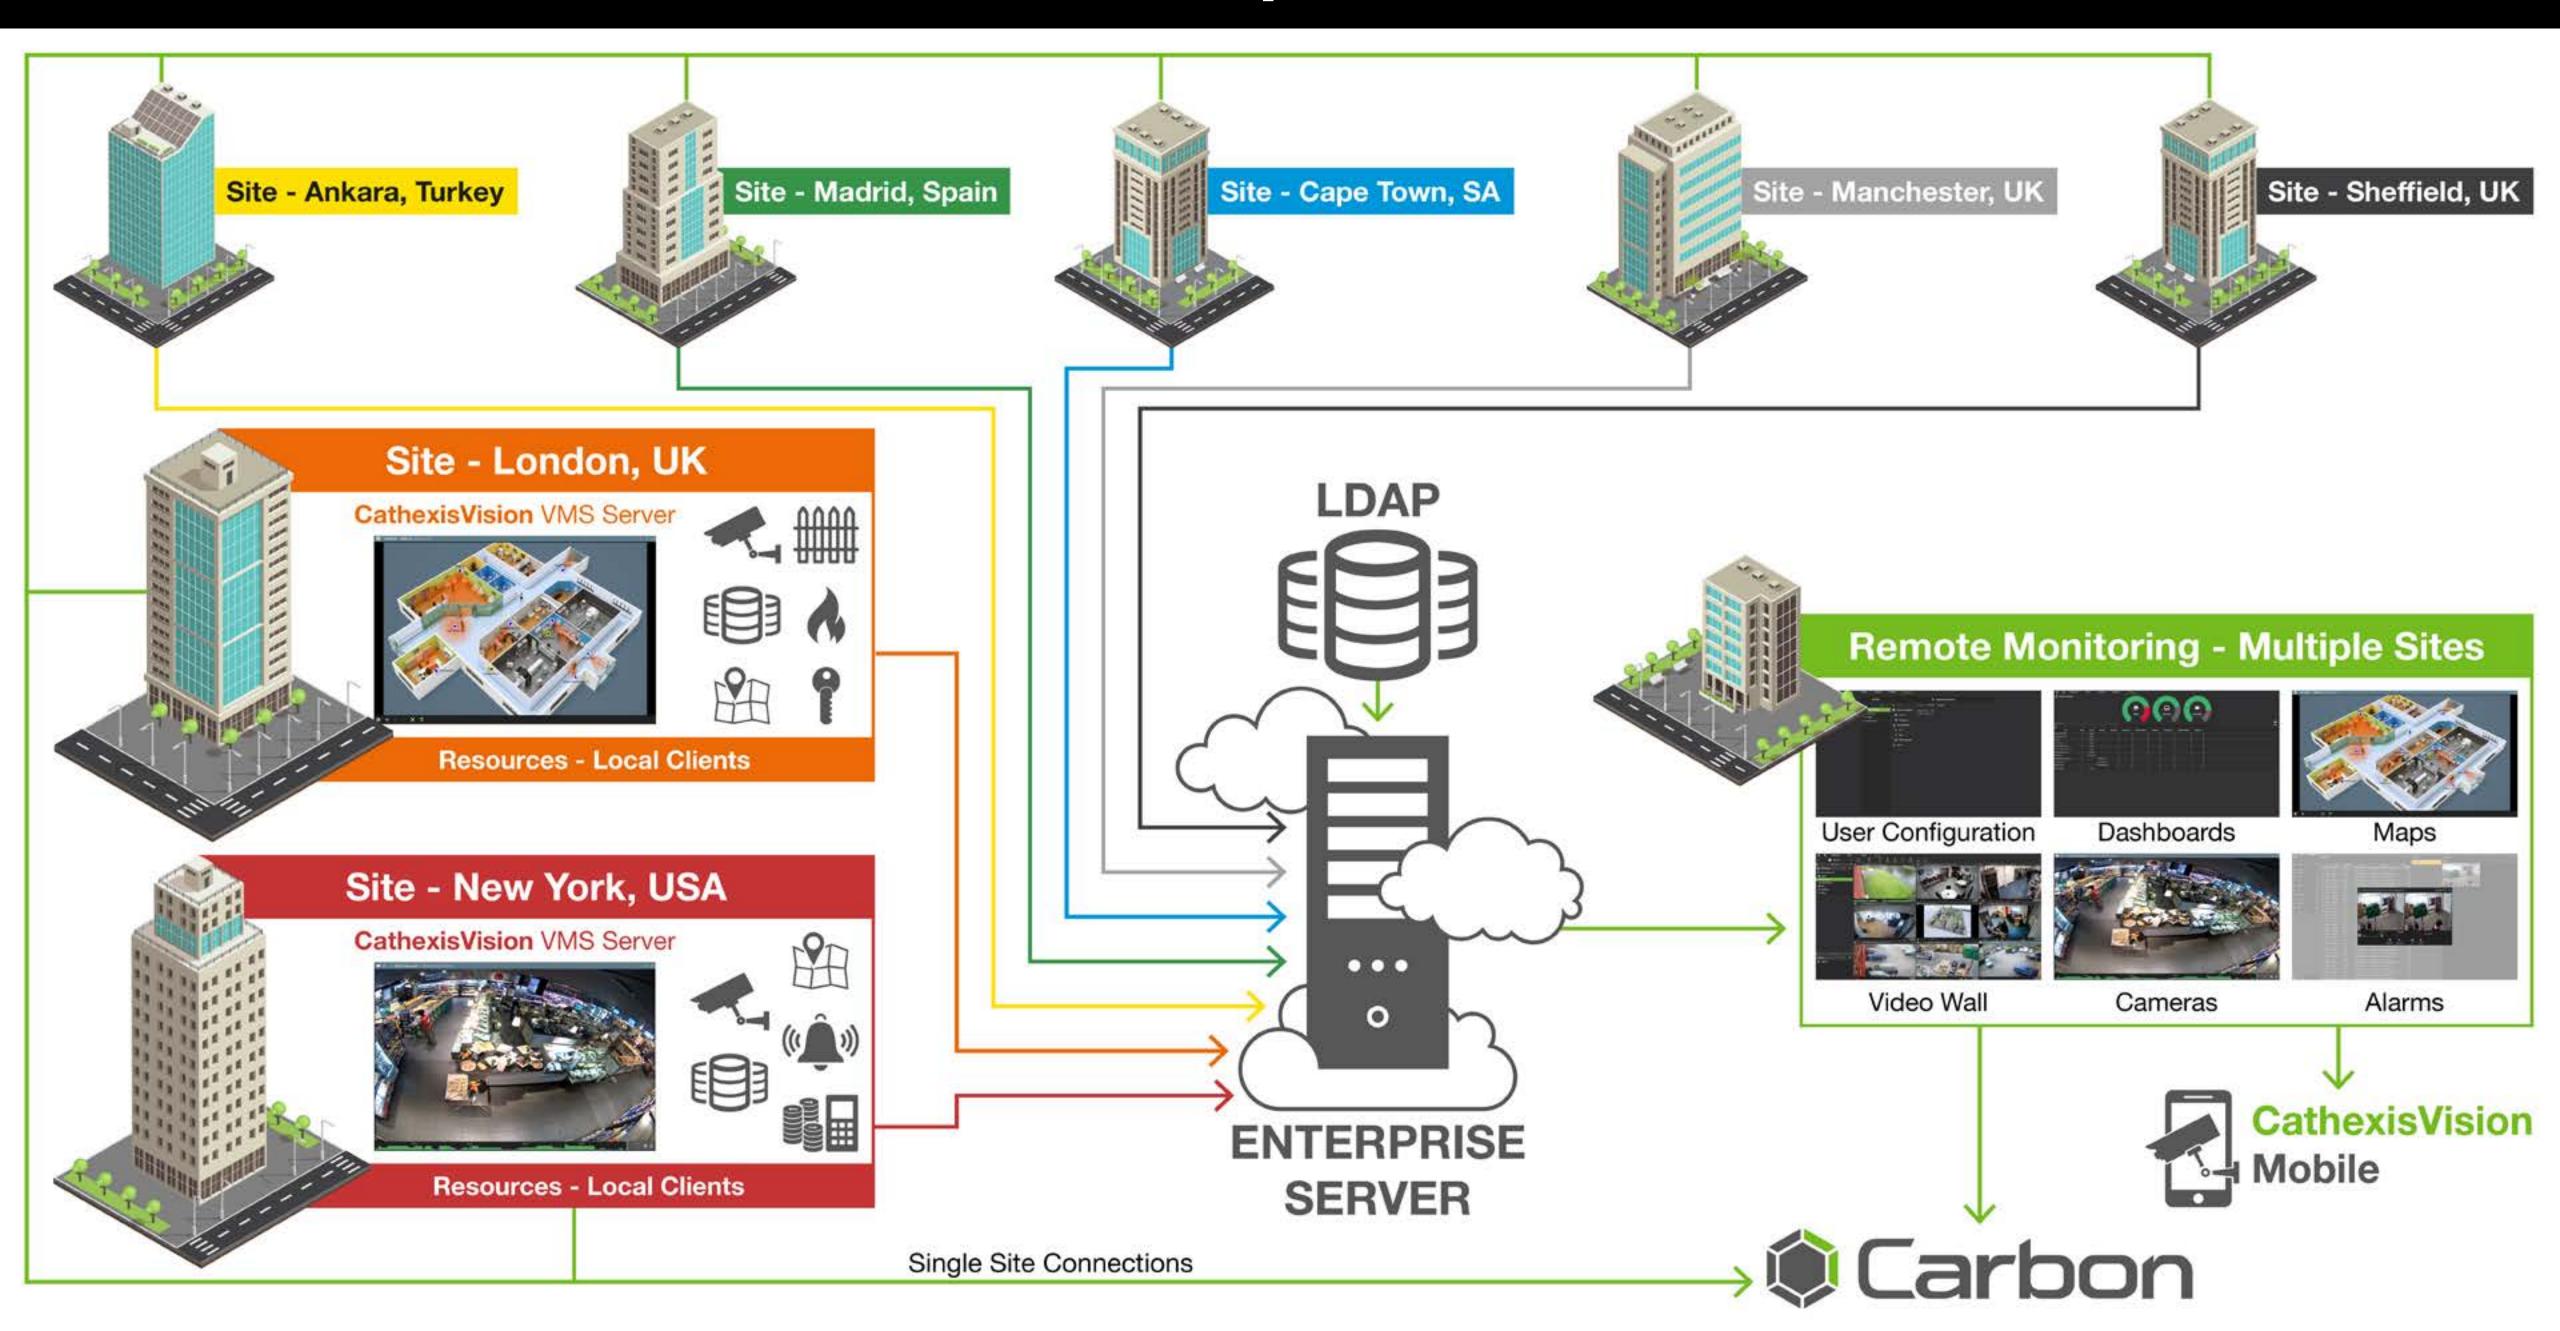

Cathexis is proud to introduce CathexisVision Enterprise, our premier solution for managing an estate of installations centrally.

You can manage thousands of cameras, third-party systems, hardware and user access – all from one location.

### Manage all sites, wherever you are in the world

Hardware performance dashboard

Comprehensive component asset register

Centralised user management - customise access based on region or role

Enterprise Video Wall

#### How Enterprise works